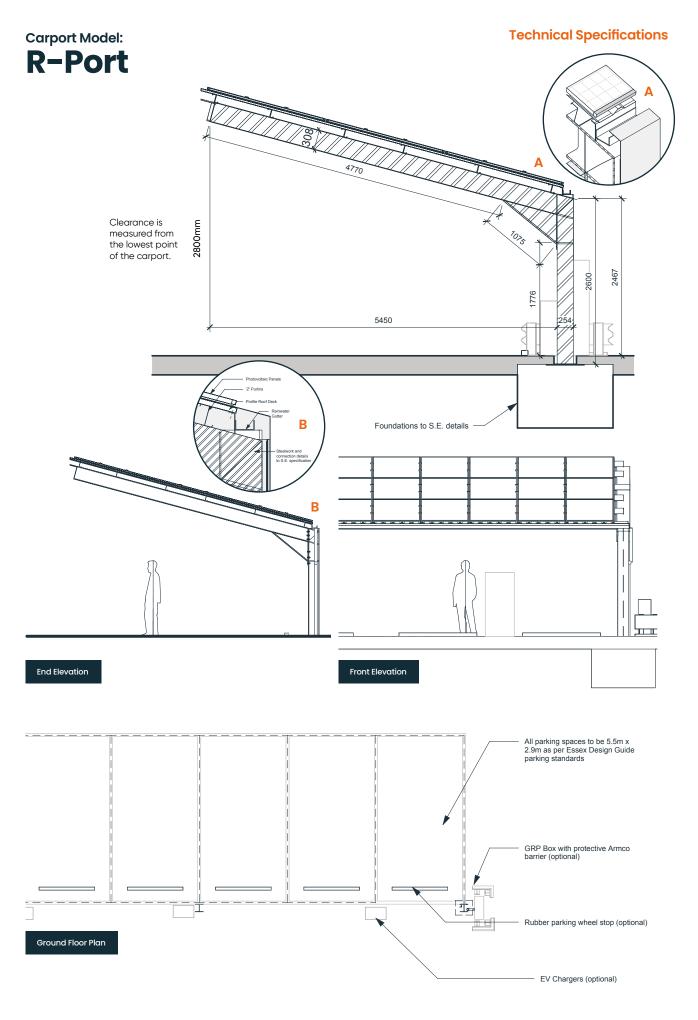

## **SLCP R-Port**

A premium and attractive solar carport structure that includes unique cladding features, concealed rainwater management, full protection from UV and most weather conditions. The span between structural steel posts is over 4 meters providing space for EV Car chargers and Inverter casing if required. The minimum port size is 2 bay (6 parking spaces), extendable to the projects requirements. In addition, we offer a full customised solution if required.

**EV Charging** We can incorporate EV Charging points within the structure or separate pedestals

Vehicle Management Wheel stops, barriers, line painting, symbol painting