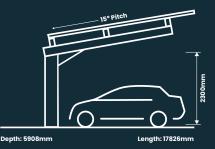

## **SLCP R-Port**

A premium and attractive solar carport structure that includes unique cladding features, concealed rainwater management, full protection from UV and most weather conditions. The span between structural steel posts is over 4 meters providing space for EV Car chargers and Inverter casing if required. The minimum port size is 2 bay (6 parking spaces), extendable to the projects requirements. In addition, we offer a full customised solution if required.