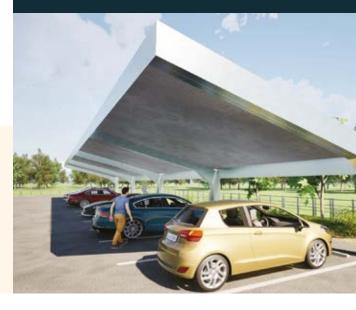

## **SLCP R-Port**

A premium and attractive solar carport structure that includes unique cladding features, concealed rainwater management, full protection from UV and most weather conditions. The span between structural steel posts is over 4 meters providing space for EV Car chargers and Inverter casing if required. The minimum port size is 2 bay (6 parking spaces), extendable to the projects requirements. In addition, we offer a full customised solution if required.