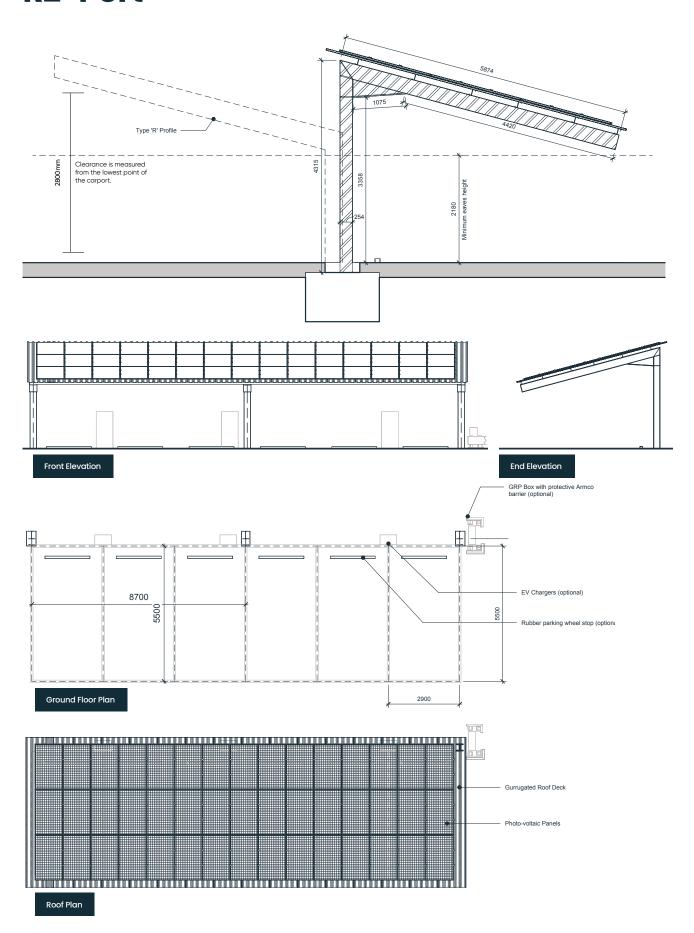

#### **SLCP R2-Port**

A premium and attractive solar carport structure that includes unique cladding features, concealed rainwater management, full protection from UV and most weather conditions. The span between structural steel posts is over 4 meters providing space for EV Car chargers and Inverter casing if required. The minimum port size is 2 bay (6 parking spaces), extendable to the projects requirements. In addition, we offer a full customised solution if required.

#### Rainwater Drainage

Comes as standard in all Sunlite Carports

#### **EV** Charging

We can incorporate EV Charging points within the structure or separate pedestals

#### Vehicle Management

Wheel stops, barriers, line painting, symbol painting

### Orientation

R2-Port is designed to be south facing or close to South. Please note R-Port is a reversible version of R2-Port.