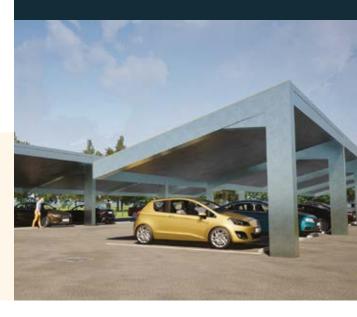

#### **SLCP R2-Port**

A premium and attractive solar carport structure that includes unique cladding features, concealed rainwater management, full protection from UV and most weather conditions. The span between structural steel posts is over 4 meters providing space for EV Car chargers and Inverter casing if required. The minimum port size is 2 bay (6 parking spaces), extendable to the projects requirements. In addition, we offer a full customised solution if required.