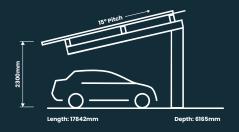

#### **SLCP R2-Port**

A premium and attractive solar carport structure that includes unique cladding features, concealed rainwater management, full protection from UV and most weather conditions. The span between structural steel posts is over 4 meters providing space for EV Car chargers and Inverter casing if required. The minimum port size is 2 bay (6 parking spaces), extendable to the projects requirements. In addition, we offer a full customised solution if required.

### Orientation

R2-Port is designed to be south facing or close to South. Please note R-Port is a reversible version of R2-Port.