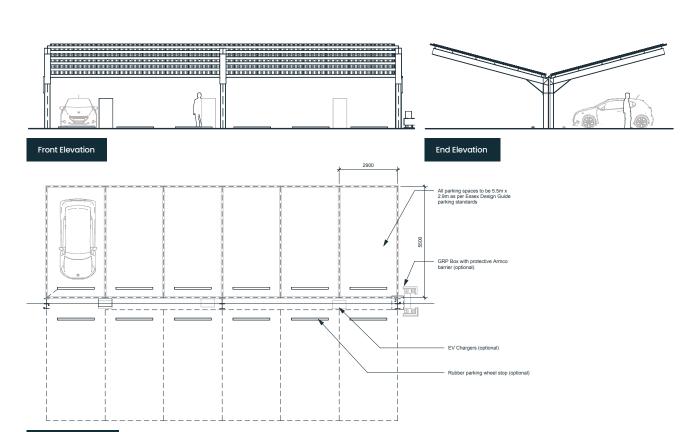

# **SLCP Y-Port**

A premium and attractive solar carport structure that includes unique cladding features, concealed rainwater management, full protection from UV and most weather conditions. The span between structural steel posts is over 4 meters providing space for EV Car chargers and Inverter casing if required. The minimum port size is 2 bay (12 parking spaces), extendable to the projects requirements. In addition, we offer a full customised solution if required.

### **EV** Charging

We can incorporate EV Charging points within the structure or separate pedestals

#### Vehicle Management

Wheel stops, barriers, line painting, symbol painting Y-Port is designed to be East/West facing.

Ground Floor Plan