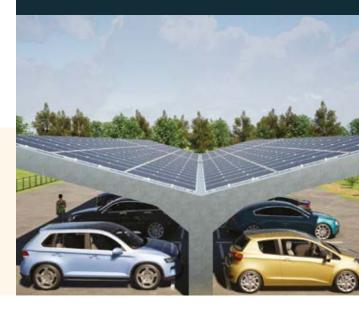

# **SLCP Y-Port**

A premium and attractive solar carport structure that includes unique cladding features, concealed rainwater management, full protection from UV and most weather conditions. The span between structural steel posts is over 4 meters providing space for EV Car chargers and Inverter casing if required. The minimum port size is 2 bay (12 parking spaces), extendable to the projects requirements. In addition, we offer a full customised solution if required.

#### Vehicle Management

Wheel stops, barriers, line painting, symbol painting Y-Port is designed to be East/West facing.

Ground Floor Plan