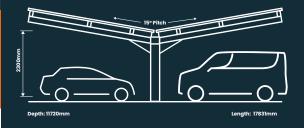

# **SLCP Y-Port**

A premium and attractive solar carport structure that includes unique cladding features, concealed rainwater management, full protection from UV and most weather conditions. The span between structural steel posts is over 4 meters providing space for EV Car chargers and Inverter casing if required. The minimum port size is 2 bay (12 parking spaces), extendable to the projects requirements. In addition, we offer a full customised solution if required.