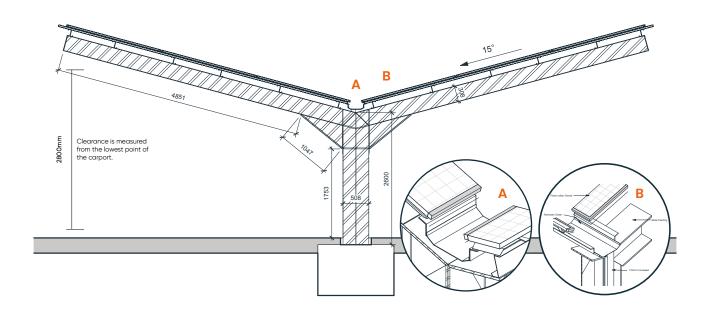

# **SLCP Y-Port**

A premium and attractive solar carport structure that includes unique cladding features, concealed rainwater management, full protection from UV and most weather conditions. The span between structural steel posts is over 4 meters providing space for EV Car chargers and Inverter casing if required. The minimum port size is 2 bay (12 parking spaces), extendable to the projects requirements. In addition, we offer a full customised solution if required.