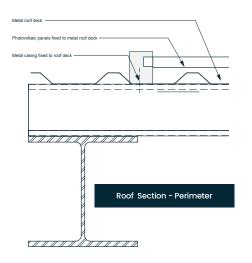

#### **SLCP R-Port LITE**

Our LITE range are an uncladded version of our premium car port models. They provide concealed rainwater management, full protection from UV and most weather conditions. The span between structural steel posts is over 4 meters providing space for EV Car chargers and Inverter casing if required. The minimum port size is 2 bay (6 parking spaces), extendable to the projects requirements. In addition, we offer a full customised solution if required.

#### Rainwater Drainage

Comes as standard in all Sunlite Carports