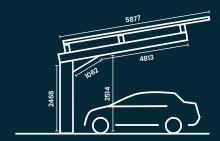

# **R-Port LITE**

#### **SLCP R-Port LITE**

Our LITE range are an uncladded version of our premium car port models. They provide concealed rainwater management, full protection from UV and most weather conditions. The span between structural steel posts is over 4 meters providing space for EV Car chargers and Inverter casing if required. The minimum port size is 2 bay (6 parking spaces), extendable to the projects requirements. In addition, we offer a full customised solution if required.