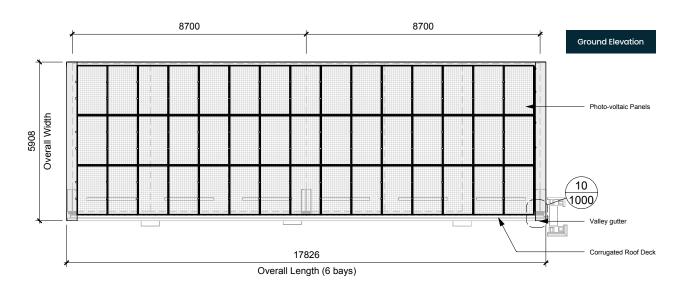

# **R-Port LITE**

#### **SLCP R-Port LITE**

Our LITE range are an uncladded version of our premium car port models. They provide concealed rainwater management, full protection from UV and most weather conditions. The span between structural steel posts is over 4 meters providing space for EV Car chargers and Inverter casing if required. The minimum port size is 2 bay (6 parking spaces), extendable to the projects requirements. In addition, we offer a full customised solution if required.