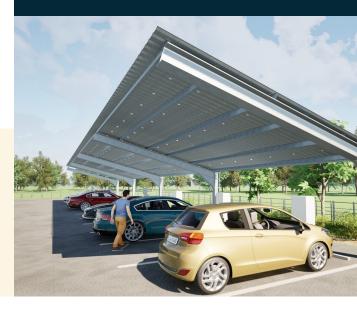

# **R-Port LITE**

#### **SLCP R-Port LITE**

Our LITE range are an uncladded version of our premium car port models. They provide concealed rainwater management, full protection from UV and most weather conditions. The span between structural steel posts is over 4 meters providing space for EV Car chargers and Inverter casing if required. The minimum port size is 2 bay (6 parking spaces), extendable to the projects requirements. In addition, we offer a full customised solution if required.