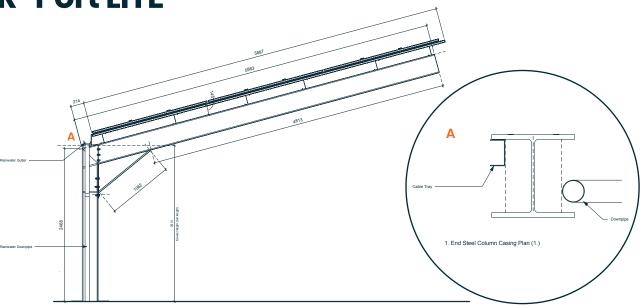

# **R-Port LITE**

#### **SLCP R-Port LITE**

Our LITE range are an uncladded version of our premium car port models. They provide concealed rainwater management, full protection from UV and most weather conditions. The span between structural steel posts is over 4 meters providing space for EV Car chargers and Inverter casing if required. The minimum port size is 2 bay (6 parking spaces), extendable to the projects requirements. In addition, we offer a full customised solution if required.

#### Rainwater Drainage

Comes as standard in all Sunlite Carports