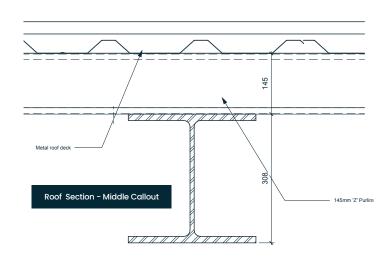

#### **SLCP R-Port LITE**

Our LITE range are an uncladded version of our premium car port models. They provide concealed rainwater management, full protection from UV and most weather conditions. The span between structural steel posts is over 4 meters providing space for EV Car chargers and Inverter casing if required. The minimum port size is 2 bay (6 parking spaces), extendable to the projects requirements. In addition, we offer a full customised solution if required.