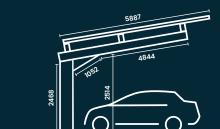

## Orientation

R-Port MID is designed to be South facing or close to South.

## **Carport Model:**

# **R-Port MID**