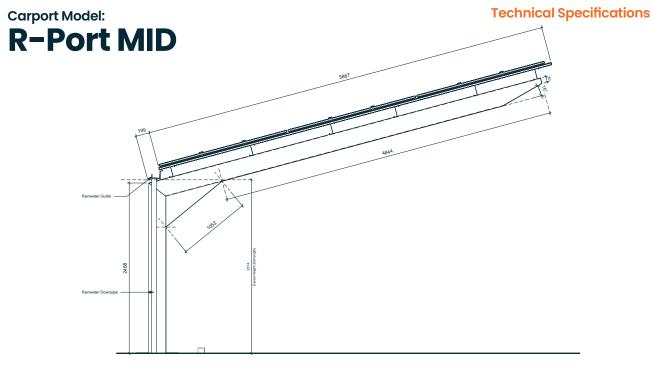

## **Carport Model:**

# **R-Port MID**

### **SLCP R-Port MID**

A premium and attractive solar carport structure that includes rainwater management, full protection from UV and most weather conditions. The span between structural steel posts is over 4 meters providing space for EV Car chargers and Inverter casing if required. Our MID range are constructed using a steel box section. The minimum port size is 2 bay (6 parking spaces), extendable to the projects requirements. In addition, we offer a full customised solution if required.