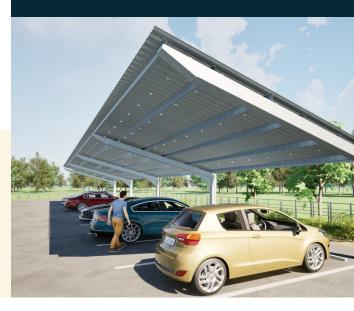

### **SLCP R-Port MID**

A premium and attractive solar carport structure that includes rainwater management, full protection from UV and most weather conditions. The span between structural steel posts is over 4 meters providing space for EV Car chargers and Inverter casing if required. Our MID range are constructed using a steel box section. The minimum port size is 2 bay (6 parking spaces), extendable to the projects requirements. In addition, we offer a full customised solution if required.