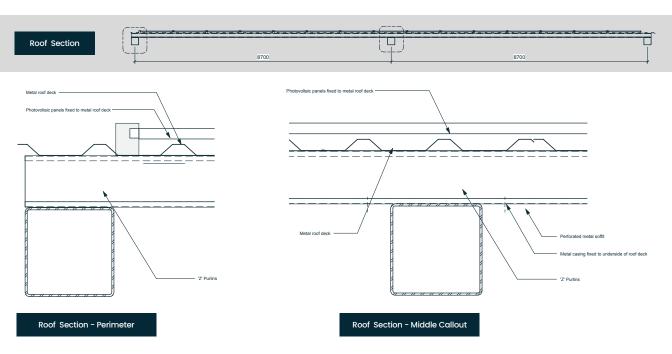

### **SLCP R-Port MID**

A premium and attractive solar carport structure that includes rainwater management, full protection from UV and most weather conditions. The span between structural steel posts is over 4 meters providing space for EV Car chargers and Inverter casing if required. Our MID range are constructed using a steel box section. The minimum port size is 2 bay (6 parking spaces), extendable to the projects requirements. In addition, we offer a full customised solution if required.