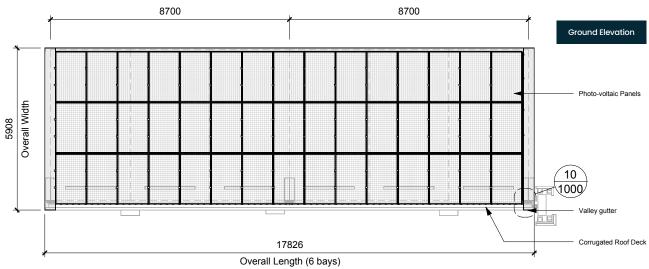

### **SLCP R-Port MID**

A premium and attractive solar carport structure that includes rainwater management, full protection from UV and most weather conditions. The span between structural steel posts is over 4 meters providing space for EV Car chargers and Inverter casing if required. Our MID range are constructed using a steel box section. The minimum port size is 2 bay (6 parking spaces), extendable to the projects requirements. In addition, we offer a full customised solution if required.

## Rainwater Drainage

Comes as standard in all Sunlite Carports