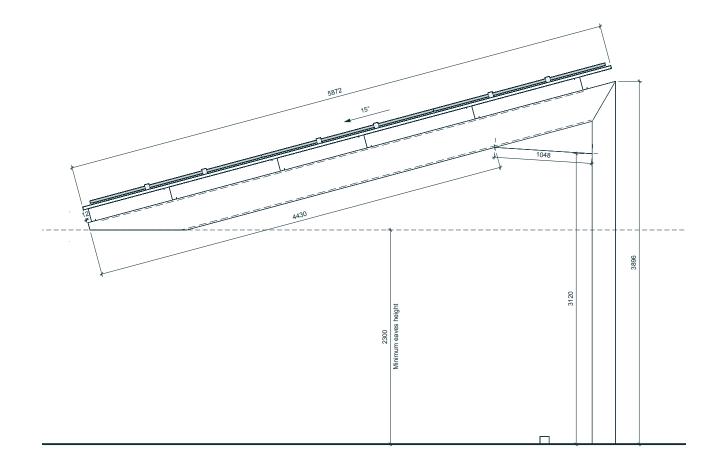

## **SLCP R2-Port MID**

A premium and attractive solar carport structure that includes rainwater management, full protection from UV and most weather conditions. The span between structural steel posts is over 4 meters providing space for EV Car chargers and Inverter casing if required. Our MID range are constructed using a steel box section. The minimum port size is 2 bay (6 parking spaces), extendable to the projects requirements. In addition, we offer a full customised solution if required.

**EV Charging** 

**Custom colours** Option to specify colour of powder coated finish of all cladding

painting, symbol painting

Wheel stops, barriers, line

R2-Port MID is designed to be south facing or close to South.