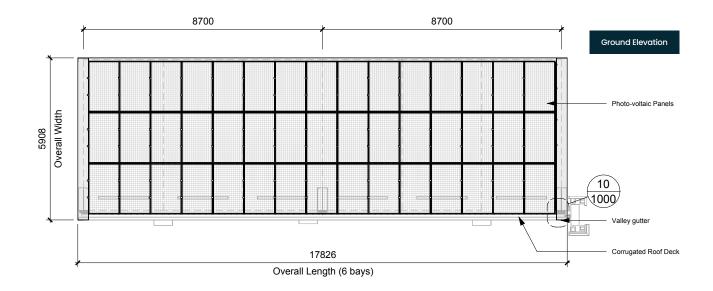

## **SLCP R2-Port MID**

A premium and attractive solar carport structure that includes rainwater management, full protection from UV and most weather conditions. The span between structural steel posts is over 4 meters providing space for EV Car chargers and Inverter casing if required. Our MID range are constructed using a steel box section. The minimum port size is 2 bay (6 parking spaces), extendable to the projects requirements. In addition, we offer a full customised solution if required.

## **Options**

**Rainwater Drainage** Comes as standard in all Sunlite Carports

**LED Lighting** Aluminium cased linear LED Lighting with daylight motion sensors

We can incorporate EV Charging points within the structure or separate pedestals Vehicle Management

**EV Charging** 

**Custom colours** Option to specify colour of powder coated finish of all cladding

painting, symbol painting

Wheel stops, barriers, line

R2-Port MID is designed to be south facing or close to South.