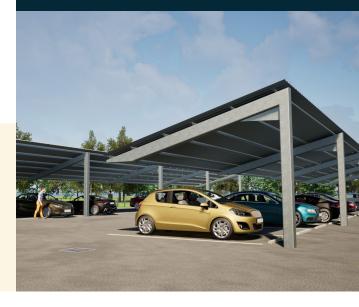

## **SLCP R2-Port MID**

A premium and attractive solar carport structure that includes rainwater management, full protection from UV and most weather conditions. The span between structural steel posts is over 4 meters providing space for EV Car chargers and Inverter casing if required. Our MID range are constructed using a steel box section. The minimum port size is 2 bay (6 parking spaces), extendable to the projects requirements. In addition, we offer a full customised solution if required.