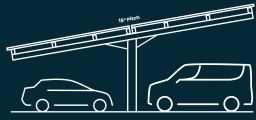

# **SLCP T-Port LITE**

Our LITE range are an uncladded version of our premium car port models. They provide concealed rainwater management, full protection from UV and most weather conditions. The span between structural steel posts is over 4 meters providing space for EV Car chargers and Inverter casing if required. The minimum port size is 2 bay (6 parking spaces), extendable to the projects requirements. In addition, we offer a full customised solution if required.

# Ground Elevation