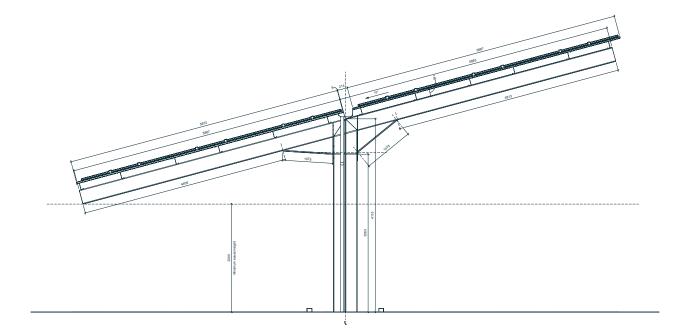

ement, full protection from UV and most weather conditions. The span between structural steel posts is over 4 meters providing space for EV Car chargers and Inverter casing if required. The minimum port size is 2 bay (6 parking spaces), extendable to the projects requirements. In addition, we offer a full customised solution if required.

## **Options**



# Rainwater Drainage

Comes as standard in all Sunlite Carports



#### **LED Lighting**

Aluminium cased linear LED Lighting with daylight motion sensors



#### **Custom colours**

Option to specify colour of powder coated finish of all cladding



#### **EV** Charging

We can incorporate EV Charging points within the structure or separate pedestals



#### Vehicle Management

Wheel stops, barriers, line painting, symbol painting







# Ground Elevation