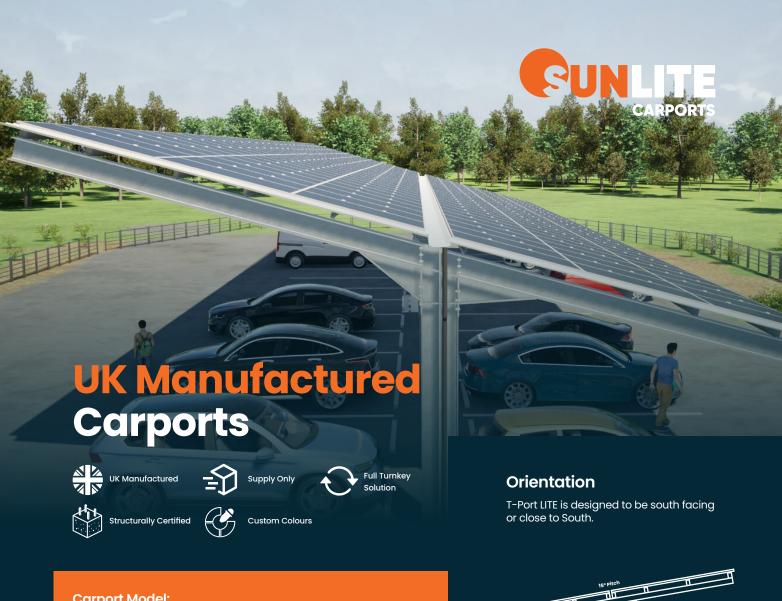

### **Carport Model:**

# **T-Port LITE**

# **SLCP T-Port LITE**

Our LITE range are an uncladded version of our premium car port models. They provide concealed rainwater management, full protection from UV and most weather conditions. The span between structural steel posts is over 4 meters providing space for EV Car chargers and Inverter casing if required. The minimum port size is 2 bay (6 parking spaces), extendable to the projects requirements. In addition, we offer a full customised solution if required.