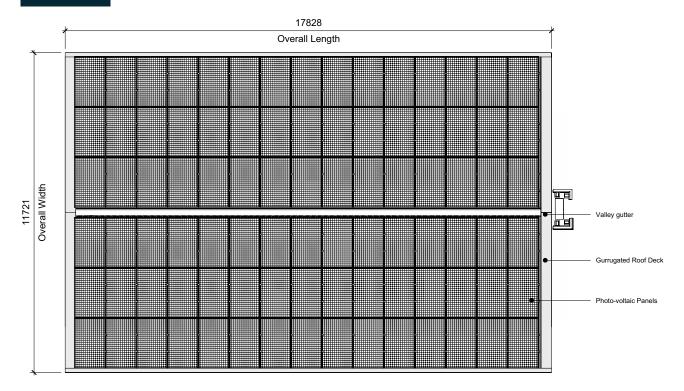

from UV and most weather conditions. The span between structural steel posts is over 4 meters providing space for EV Car chargers and Inverter casing if required. The minimum port size is 2 bay (6 parking spaces), extendable to the projects requirements. In addition, we offer a full customised solution if required.

## **Options**



# Rainwater Drainage

Comes as standard in all Sunlite Carports



#### **LED Lighting**

Aluminium cased linear LED Lighting with daylight motion sensors



#### **Custom colours**

Option to specify colour of powder coated finish of all cladding



#### **EV** Charging

We can incorporate EV Charging points within the structure or separate pedestals



#### Vehicle Management

Wheel stops, barriers, line painting, symbol painting







# Ground Elevation