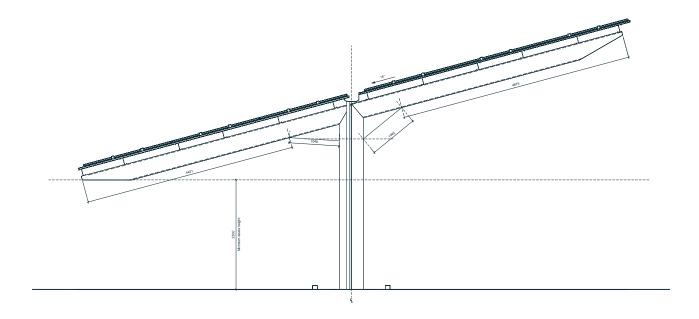

uctural steel posts is over 4 meters providing space for EV Car chargers and Inverter casing if required. Our MID range are constructed using a steel box section. The minimum port size is 2 bay (6 parking spaces), extendable to the projects requirements. In addition, we offer a full customised solution if required.

## **Options**



## Rainwater Drainage

Comes as standard in all Sunlite Carports



### **LED Lighting**

Aluminium cased linear LED Lighting with daylight motion sensors



#### **Custom colours**

Option to specify colour of powder coated finish of all cladding



#### **EV** Charging

We can incorporate EV Charging points within the structure or separate pedestals



#### Vehicle Management

Wheel stops, barriers, line painting, symbol painting





# **T-Port MID LITE**



## Ground Elevation