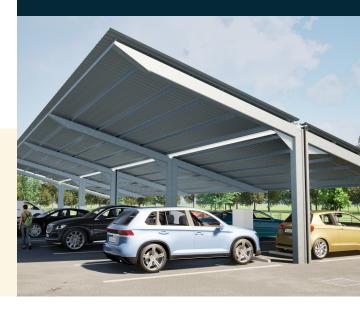

## **SLCP T-Port MID**

A premium and attractive solar carport structure that includes rainwater management, full protection from UV and most weather conditions. The span between structural steel posts is over 4 meters providing space for EV Car chargers and Inverter casing if required. Our MID range are constructed using a steel box section. The minimum port size is 2 bay (6 parking spaces), extendable to the projects requirements. In addition, we offer a full customised solution if required.