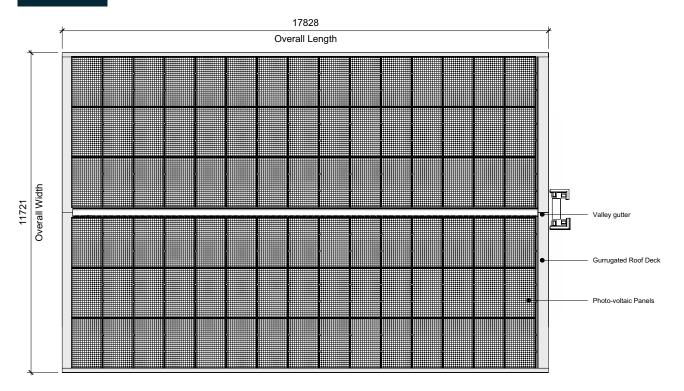

over 4 meters providing space for EV Car chargers and Inverter casing if required. Our MID range are constructed using a steel box section. The minimum port size is 2 bay (6 parking spaces), extendable to the projects requirements. In addition, we offer a full customised solution if required.

## **Options**



## Rainwater Drainage

Comes as standard in all Sunlite Carports



### **LED Lighting**

Aluminium cased linear LED Lighting with daylight motion sensors



#### **Custom colours**

Option to specify colour of powder coated finish of all cladding



#### **EV** Charging

We can incorporate EV Charging points within the structure or separate pedestals



#### Vehicle Management

Wheel stops, barriers, line painting, symbol painting





# **T-Port MID LITE**



## Ground Elevation