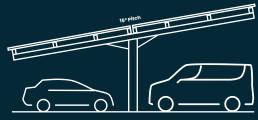

## **SLCP T-Port MID**

A premium and attractive solar carport structure that includes rainwater management, full protection from UV and most weather conditions. The span between structural steel posts is over 4 meters providing space for EV Car chargers and Inverter casing if required. Our MID range are constructed using a steel box section. The minimum port size is 2 bay (6 parking spaces), extendable to the projects requirements. In addition, we offer a full customised solution if required.