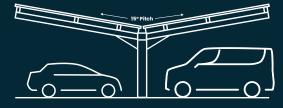

### Orientation

Y-Port LITE is designed to be East/West facing.

## **SLCP Y-Port LITE**

Our LITE range are an uncladded version of our premium car port models. They provide concealed rainwater management, full protection from UV and most weather conditions. The span between structural steel posts is over 4 meters providing space for EV Car chargers and Inverter casing if required. The minimum port size is 2 bay (6 parking spaces), extendable to the projects requirements. In addition, we offer a full customised solution if required.