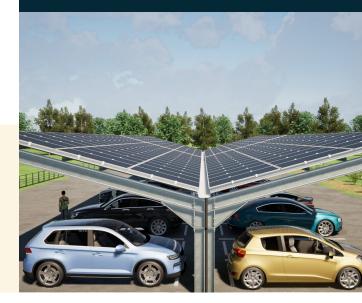

## **SLCP Y-Port LITE**

Our LITE range are an uncladded version of our premium car port models. They provide concealed rainwater management, full protection from UV and most weather conditions. The span between structural steel posts is over 4 meters providing space for EV Car chargers and Inverter casing if required. The minimum port size is 2 bay (6 parking spaces), extendable to the projects requirements. In addition, we offer a full customised solution if required.