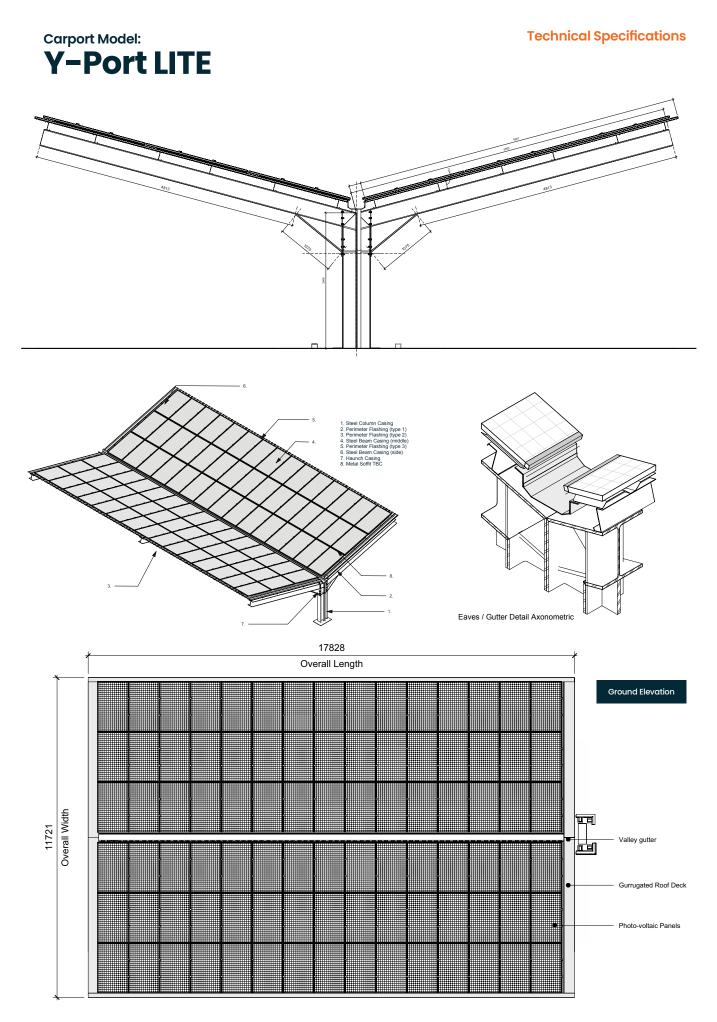

## **Carport Model: Y-Port LITE**

## **SLCP Y-Port LITE**

Our LITE range are an uncladded version of our premium car port models. They provide concealed rainwater management, full protection from UV and most weather conditions. The span between structural steel posts is over 4 meters providing space for EV Car chargers and Inverter casing if required. The minimum port size is 2 bay (6 parking spaces), extendable to the projects requirements. In addition, we offer a full customised solution if required.