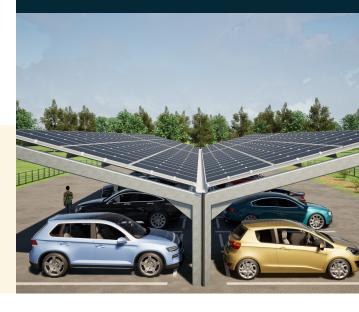

# Y-Port MID

### **SLCP Y-Port MID**

A premium and attractive solar carport structure that includes rainwater management, full protection from UV and most weather conditions. The span between structural steel posts is over 4 meters providing space for EV Car chargers and Inverter casing if required. Our MID range are constructed using a steel box section. The minimum port size is 2 bay (6 parking spaces), extendable to the projects requirements. In addition, we offer a full customised solution if required.