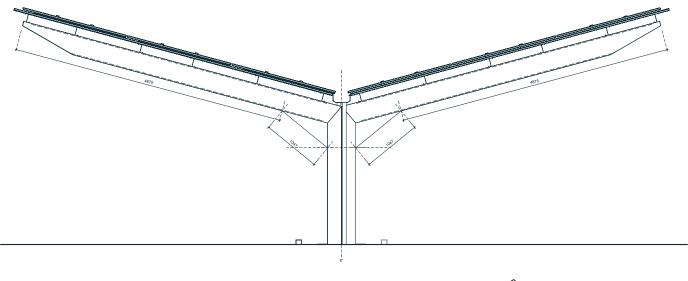

# Orientation

Y-Port MID is designed to be East/West facing.

**Carport Model:** 

# Y-Port MID

### **SLCP Y-Port MID**

A premium and attractive solar carport structure that includes rainwater management, full protection from UV and most weather conditions. The span between structural steel posts is over 4 meters providing space for EV Car chargers and Inverter casing if required. Our MID range are constructed using a steel box section. The minimum port size is 2 bay (6 parking spaces), extendable to the projects requirements. In addition, we offer a full customised solution if required.