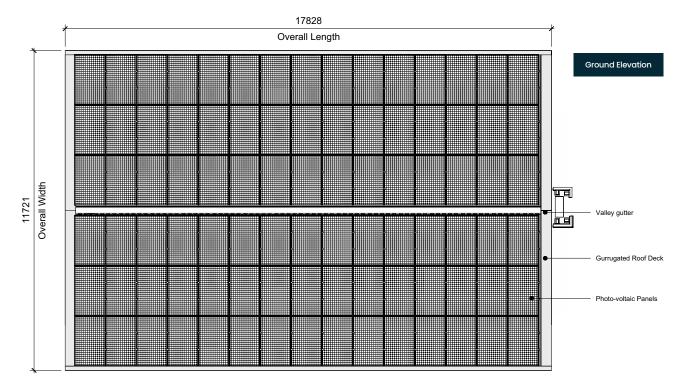

### **SLCP Y-Port MID**

A premium and attractive solar carport structure that includes rainwater management, full protection from UV and most weather conditions. The span between structural steel posts is over 4 meters providing space for EV Car chargers and Inverter casing if required. Our MID range are constructed using a steel box section. The minimum port size is 2 bay (6 parking spaces), extendable to the projects requirements. In addition, we offer a full customised solution if required.

#### Rainwater Drainage

Comes as standard in all Sunlite Carports