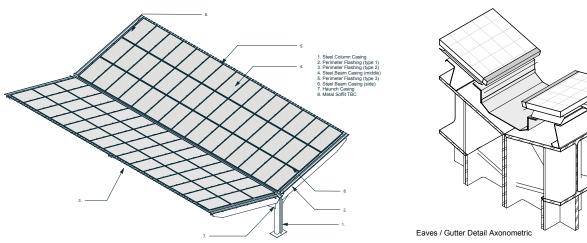

# Y-Port MID

### **SLCP Y-Port MID**

A premium and attractive solar carport structure that includes rainwater management, full protection from UV and most weather conditions. The span between structural steel posts is over 4 meters providing space for EV Car chargers and Inverter casing if required. Our MID range are constructed using a steel box section. The minimum port size is 2 bay (6 parking spaces), extendable to the projects requirements. In addition, we offer a full customised solution if required.

#### Rainwater Drainage

Comes as standard in all Sunlite Carports